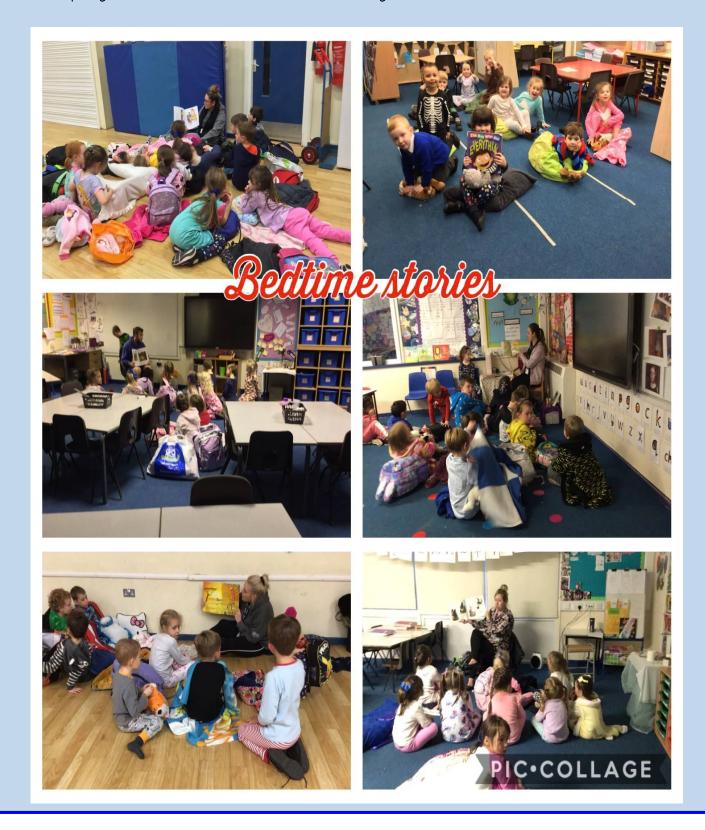

#### Bedtime Stories

Bedtime stories was a huge success with over 140 children attending from all year groups. Children had the chance to cuddle up and get comfy as they listened to members of staff reading their favourite books. Thanks to all the staff who gave up their time for this lovely event and helping our children to love reading even more.