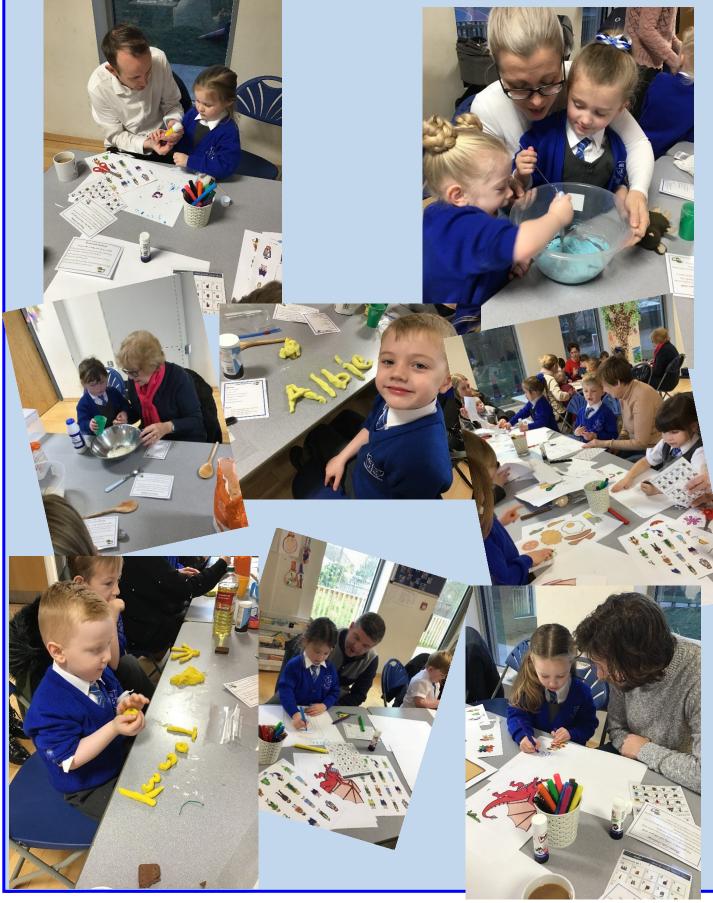

### Mouse Club

Thank you to all of our families who were able to attend Mouse Club. We enjoyed making playdough and chatty mats – hope you can make it next month when Mouse Does Christmas!