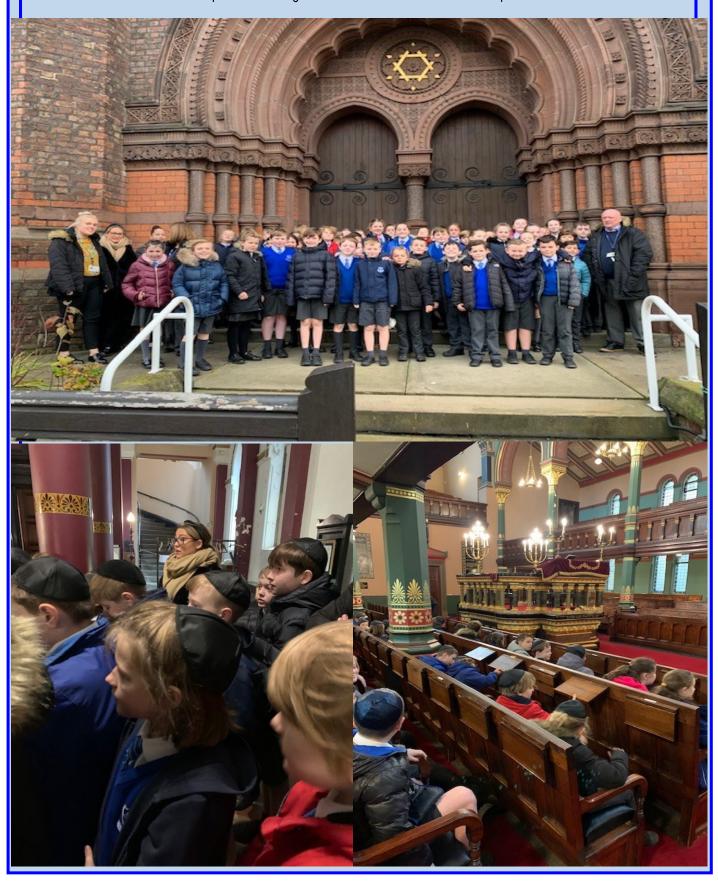

## <u>Year 5 Synagogue Trip</u>

On Wednesday Y5 visited Princes Road Synagogue, as part of our other faith week. They learnt about the Jewish Religion and the special objects, used in worship.