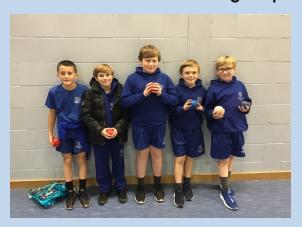

#### **Boccia Competition**

Our Year 5 Boccia Team
competed in the LSSP
competition held at Toxteth
Fire fit.

They demonstrated many of our school values, winning 3 and losing 1 match. They finished second in their group.