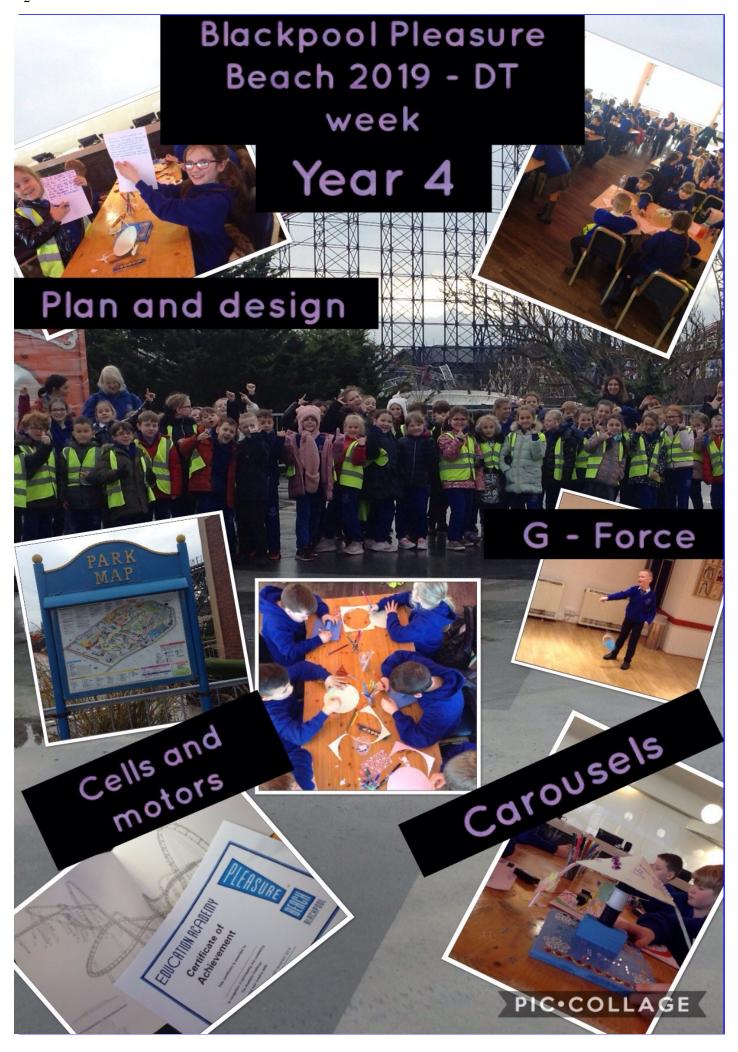

|  |  |

Great attendance and being on time each day is a must for all children if they are to progress academically.

Whole School 94 6%

### **Attendance**



| WHOLE 3CHOOL 34.070 |        |          |       |  |  |
|---------------------|--------|----------|-------|--|--|
|                     |        | Class 9  | 96.6% |  |  |
| Class 7             | 98.3%  | Class 13 | 96%   |  |  |
| Class 3             | 98%    | Class 8  | 95.7% |  |  |
| Class 4             | 97.7%  | Class 12 | 95.3% |  |  |
| Class 10            | 97.6%  | Class 6  | 94.3% |  |  |
| 0.033 20            | 37.070 | Class 11 | 93.7% |  |  |
| Class 2             | 97.2%  | Class 5  | 84.3% |  |  |
| Class 14            | 97.1%  | Class 1  | 83%   |  |  |
|                     |        |          |       |  |  |



## **Poetry Competition**

Well done to all the children who learnt a poem off by heart for our whole school recital competition. Congratulations to all the year group winners who received their certificates in assembly today and are being rewarded with a lunch time treat next week.









#### **Collective Worship**

Thank you to all the Parents who joined us for Collective Worship. We appreciate the comments and your continued support.

"A lovely time to see the children so attentive, enjoying prayer time together"

"A lovely way to reflect and share a moment together"



#### **Boccia Competition**

Our Year 5 Boccia Team
competed in the LSSP
competition held at Toxteth
Fire fit.

They demonstrated many of our school values, winning 3 and losing 1 match. They finished second in thei