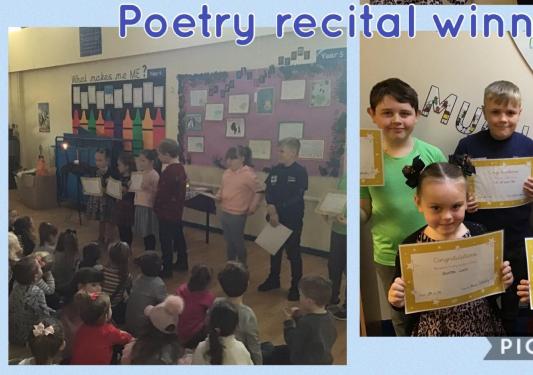

## **Poetry Competition**

Well done to all the children who learnt a poem off by heart for our whole school recital competition. Congratulations to all the year group winners who received their certificates in assembly today and are being rewarded with a lunch time treat next week.