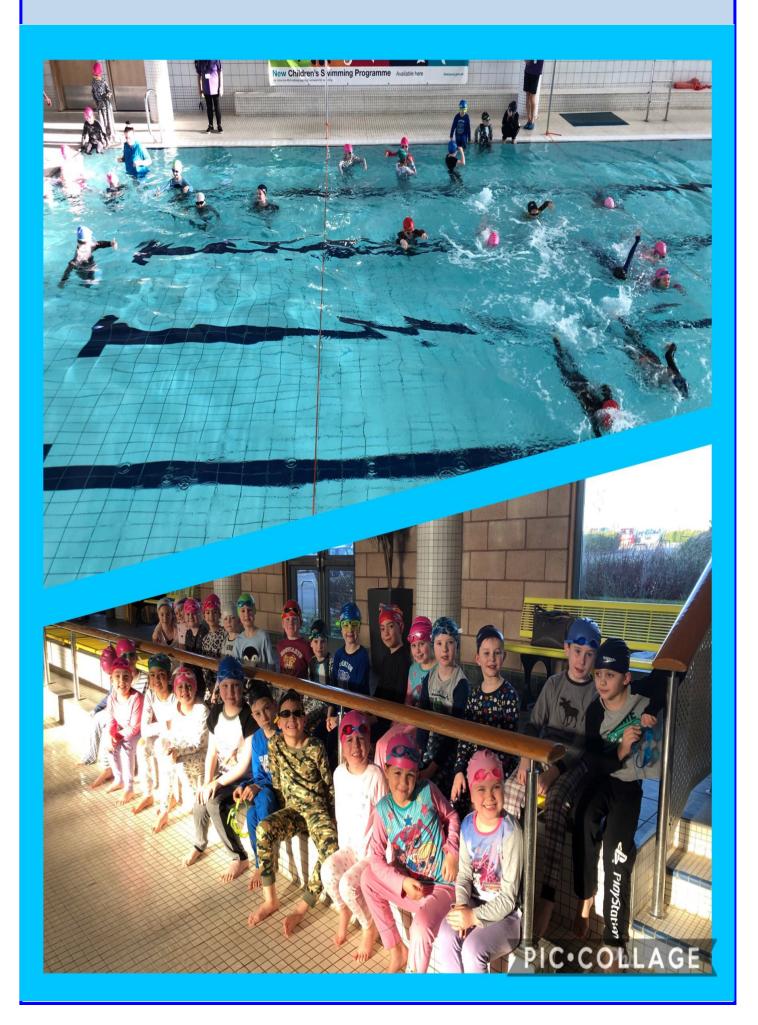

Achieved 97.6%

| Class I  | 99.7% | Class 13 | 97.7% |
|----------|-------|----------|-------|
| Class 3  | 99.3% | Class 2  | 96.9% |
| Class II | 98.7% | Class 14 | 96.8% |
| Class 6  | 98.3% | Class 9  | 96.8% |
| Class 10 | 98.3% | Class 7  | 96.6% |
| Class 8  | 98%   | Class 12 | 96.3% |
| Class 5  | 97.7% | Class 4  | 96%   |

## Golden Certificates won for Academic Excellence Feb 7th

Class I Norah H

Class 2 Jenson W

Class 3 Miles DC

Class 4 Archie G

Class 5 Sofia K

Class 6 Rory P

Class 7 Jude M

Class 8 Evie M

Class 9 Luke AH

Class 10 Evie L

Class II Reece C

Class 12 Lois P

Class 13 Jack W

Class 14 Molly W

#### Achievements

The year 3/4 children attended Sports Hall Athletics and were a credit to our school. We came 5th in our heat.



# Year 3 Water Safety Lesson



## Much Woolton PTA

25 March -PTA Meeting Venue tbc
27 March - Parent Social Night
30 March - Junior Easter Disco
31 March -Infant Easter Disco
22 April — PTA Meeting 8pm Venue tbc
20 May -PTA Meeting 8pm Venue tbc
17 June —PTA Meeting 8pm Venue tbc
4 July -Summer Fair
10 July -Y6 Prom



If you can help, please contact Phil or Dave on muchwooltonpta@googlemail.com