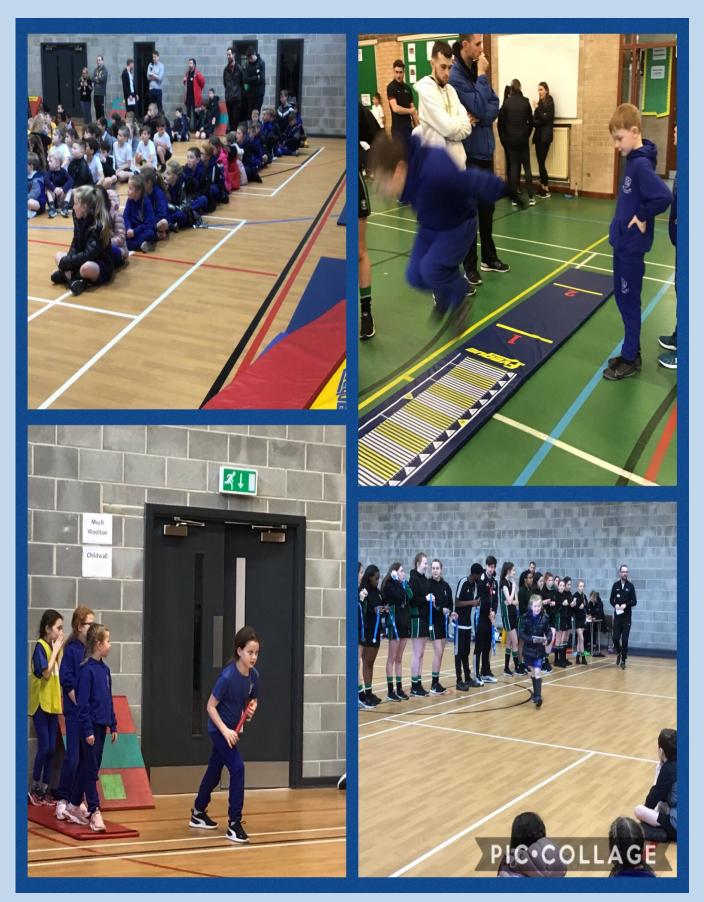

#### Achievements

The year 3/4 children attended Sports Hall Athletics and were a credit to our school. We came 5th in our heat.